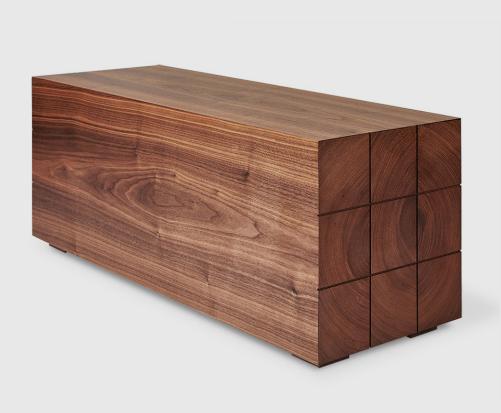

## Mix Modular Block Table

Walnut

The Mix Modular Block Table is an architectural wood component that is designed to customize the look of your Mix upholstery configuration. This versatile accent is a perfect resting spot for drinks, books, or handheld devices and can also be used as a standalone bench, accent or coffee table. Both ends of the Mix Block Table feature a unique, end grain grid pattern that adds visual graphic appeal.

## Mix Modular Block Table

- Thick real wood veneer applied to engineered panels for stability and reduced weight.
- Includes concealed connector to securely join with other Mix Modular components.
- Bumpers on bottom, to protect hardwood floors.
- Wood is a natural material, with variations in grain pattern and colour that make each design unique.