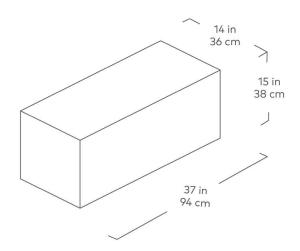

## Mix Modular Block Table

Walnut

The Mix Modular Block Table is an architectural wood component that is designed to customize the look of your Mix upholstery configuration. This versatile accent is a perfect resting spot for drinks, books, or handheld devices and can also be used as a standalone bench, accent or coffee table. Both ends of the Mix Block Table feature a unique, end grain grid pattern that adds visual graphic appeal.